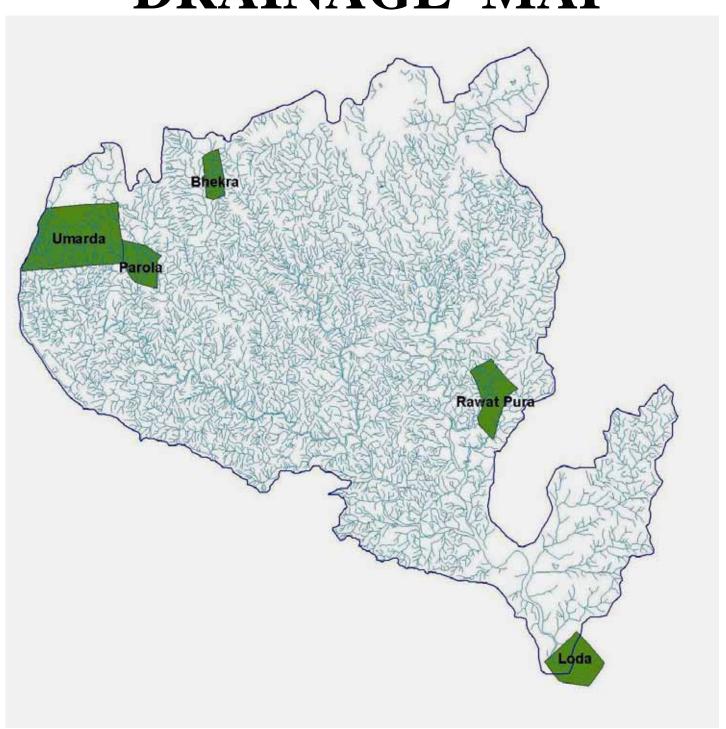

# **Ecology & Livelihoods**

## Case study of Jaisamand Catchment Area: Jhamri Sub-Basin

Based on data provided by

### **Jaisamand Consortium**





# **QUICK OVERVIEW**

# Village selection criteria

- Industrial area
- Stone mining
- Sand mining
- Agriculture & Animal husbandry (Dangi-Rawat)
- Protected Area

# JHAMRI MAP



# DRAINAGE MAP



# Major Ecological Indicators...

### Availability

- Water
- Feed

Physiographic features & Soil condition

- Upstream Midstream Downstream
- Slope
- Soil depth, structure

### **Social Indicators**

- Livelihood pattern
- Social customs

### **Economic Indicators**

Investment pattern

### Stress (Pollution)

Bio – Indicators

Nest

Hives

Bat, Roosting

Water bloom

Physical Indicators

Dust

Water quality





# **Industrial Area: Umarda**















# PAROLA (Control)











































# **Stone Mining: Bhekra**















Sand Mining: Loda































Agriculture & AH: Rawatpura (Rawat)













# Private Pastures: Rawatpura





# **Rapid Assessment**

# Implication for Micro Planning

- NREGA
- FRA
- BIODIVERSITY CONSERVATIO