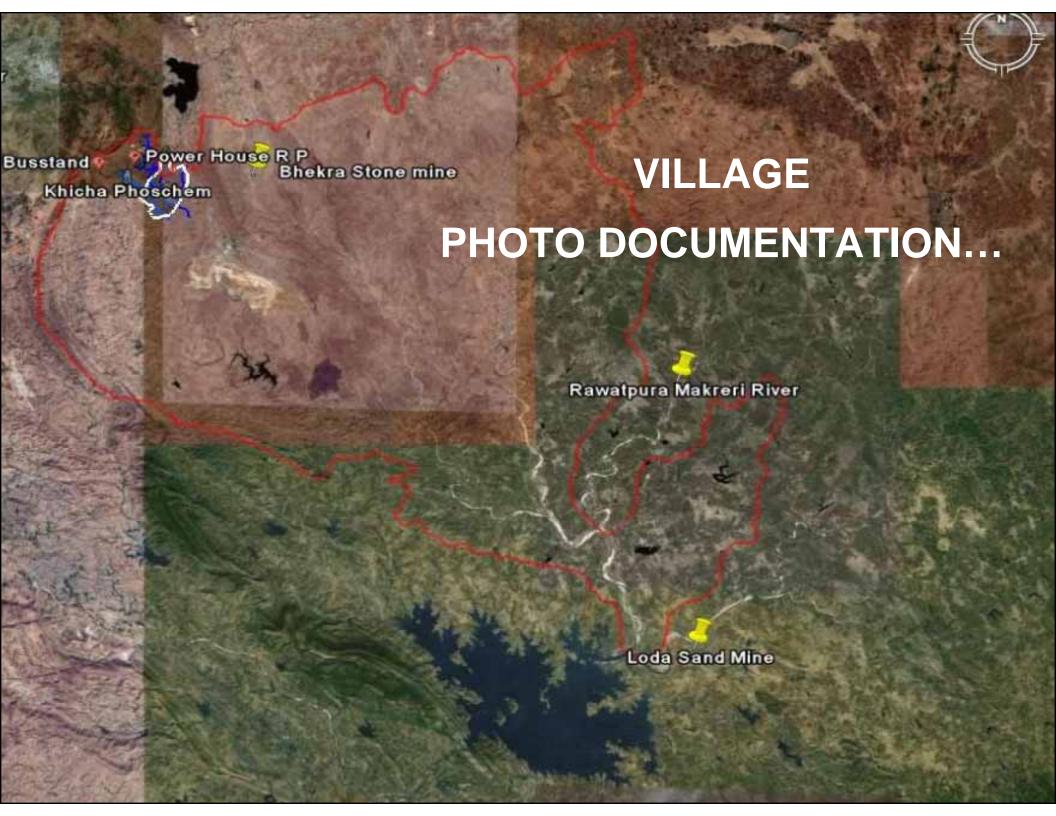

# **Stone Mining: Bhekra**

Sand Mining: Loda

Agriculture & AH: Rawatpura (Rawat)

# Private Pastures: Rawatpura