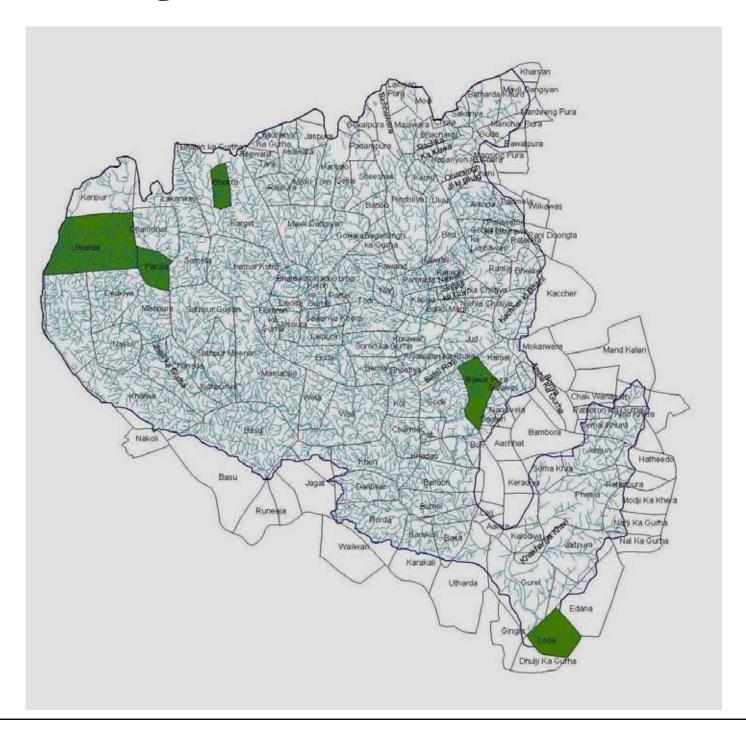

# JHAMRI MAP

# Village selection criteria

- Industrial area
- Stone mining
- Sand mining
- Agriculture & Animal husbandry (Dangi-Rawat)
- Protected Area