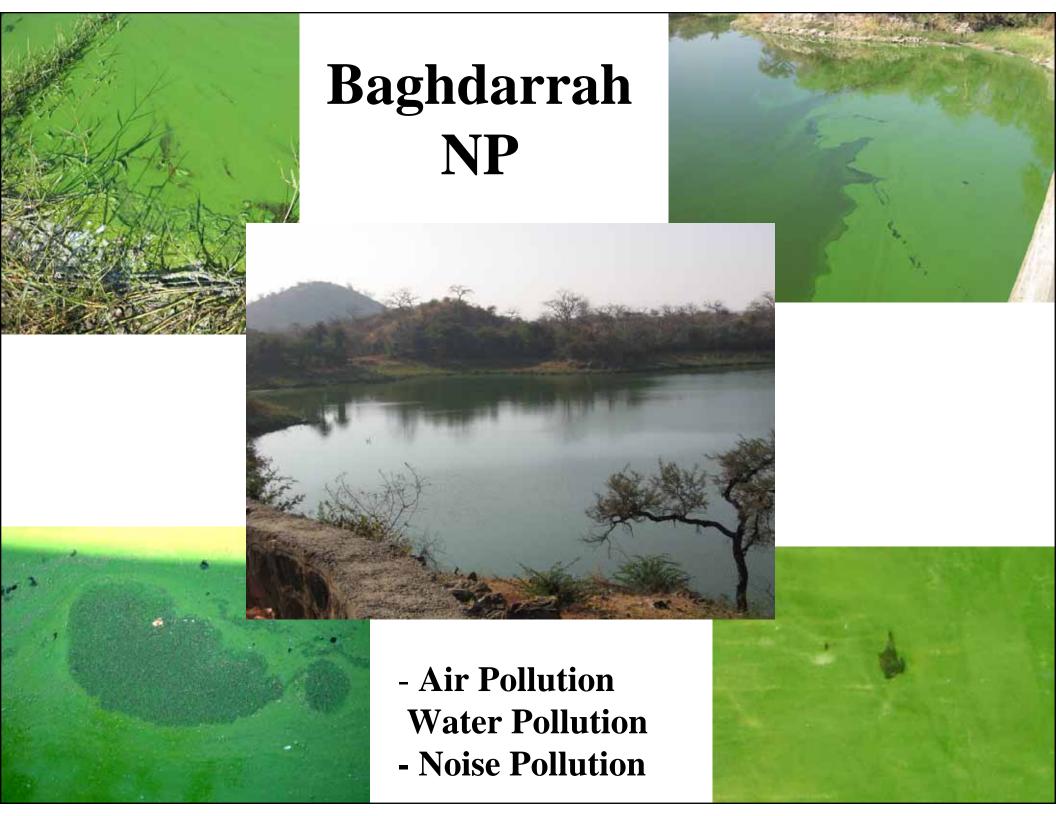

### Stress (Pollution)

Bio – Indicators

Nest

Hives

Bat, Roosting

Water bloom

Physical Indicators

Dust

Water quality