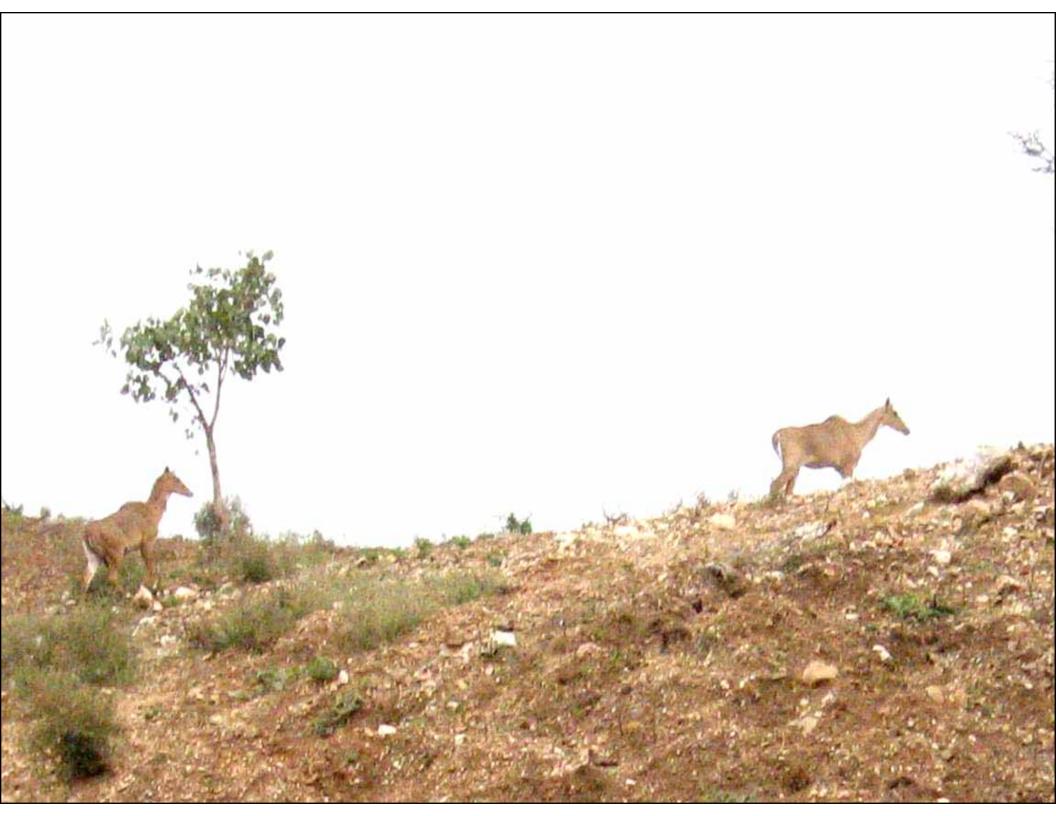

Case study of Jaisamand Catchment Area: Jhamri Sub-Basin

Based on data provided by

### **Jaisamand Consortium**





# **QUICK OVERVIEW**

# Village selection criteria

- Industrial area
- Stone mining
- Sand mining
- Agriculture & Animal husbandry (Dangi-Rawat)
- Protected Area

# JHAMRI MAP



# DRAINAGE MAP



# Major Ecological Indicators...

### Availability

- Water
- Feed

Physiographic features & Soil condition

- Upstream Midstream Downstream
- Slope
- Soil depth, structure

### **Social Indicators**

- Livelihood pattern
- Social customs

### **Economic Indicators**

Investment pattern

### Stress (Pollution)

Bio – Indicators

Nest

Hives

Bat, Roosting

Water bloom

Physical Indicators

Dust

Water quality





# **Industrial Area: Umarda**















# PAROLA (Control)











































# **Stone Mining: Bhekra**















Sand Mining: Loda































Agriculture & AH: Rawatpura (Rawat)













# Private Pastures: Rawatpura





# **Rapid Assessment**

# Implication for Micro Planning

- NREGA
- FRA
- BIODIVERSITY CONSERVATION: PBR
- WATERSHED
- EIA