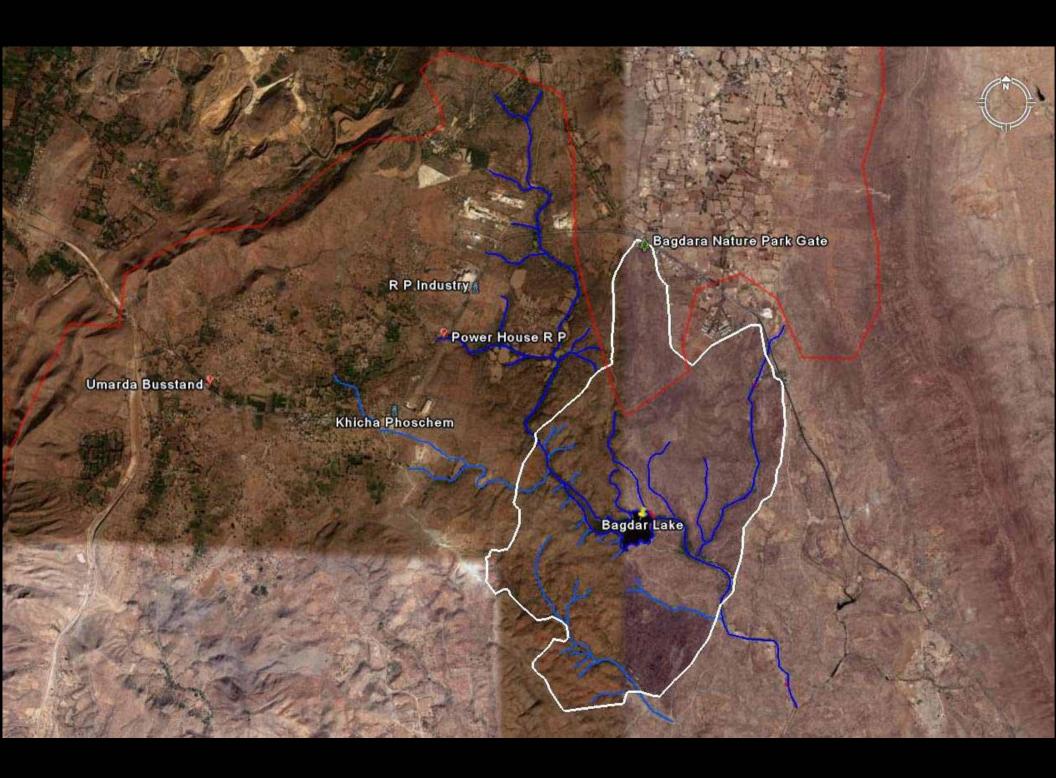

# **Ecology & Livelihoods**

## Case study of Jaisamand Catchment Area: Jhamri Sub-Basin

Based on data provided by

### **Jaisamand Consortium**





# **QUICK OVERVIEW**

# Village selection criteria

- Industrial area
- Stone mining
- Sand mining
- Agriculture & Animal husbandry (Dangi-Rawat)
- Protected Area

# JHAMRI MAP



# DRAINAGE MAP



# Major Ecological Indicators...

### Availability

- Water
- Feed

Physiographic features & Soil condition

- Upstream Midstream Downstream
- Slope
- Soil depth, structure

### **Social Indicators**

- Livelihood pattern
- Social customs

### **Economic Indicators**

Investment pattern

### Stress (Pollution)

Bio – Indicators

Nest

Hives

Bat, Roosting

Water bloom

Physical Indicators

Dust

Water quality





# **Industrial Area: Umarda**















# PAROLA (Control)











































# **Stone Mining: Bhekra**















Sand Mining: Loda































Agriculture & AH: Rawatpura (Rawat)













# Private Pastures: Rawatpura





# **Rapid Assessment**

# Implication for Micro Planning

- NREGA
- FRA
- BIODIVERSITY CONSERVATION: PBR
- WATERSHED
- EIA