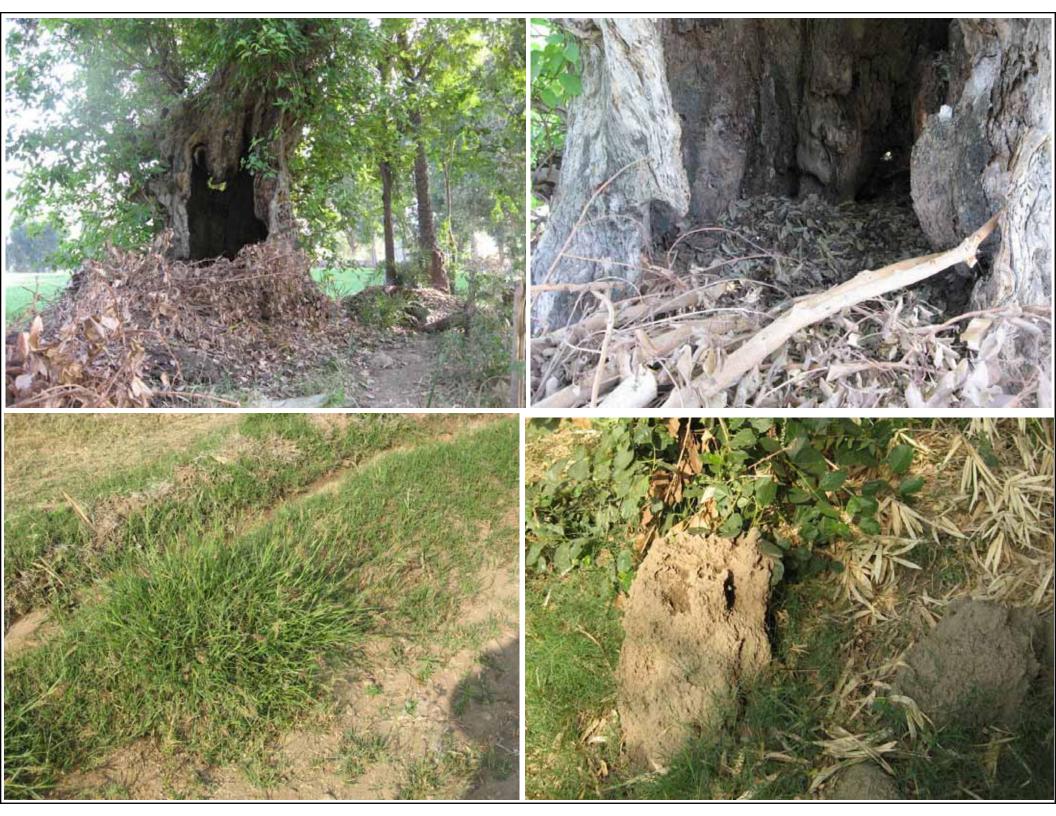

### Stress (Pollution)

Bio – Indicators

Nest

Hives

Bat, Roosting

Water bloom

Physical Indicators

Dust