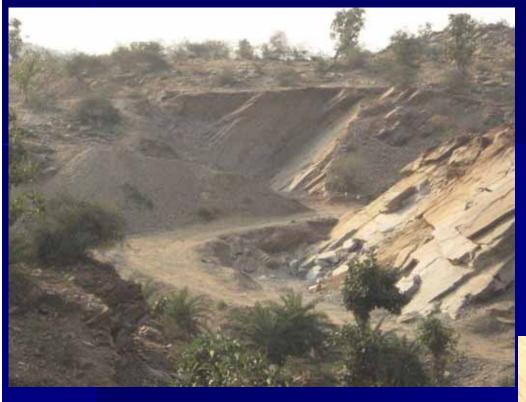

| 5    | Degraded forest    | 17.956231 | 13.66248 | 14.3314  |
| Г | 6    | River sand         | 14.086333 | 12.25282 | 10.29881 |
| Г | 7    | Land with scrub    | 18.273565 | 31.987   | 13.40844 |
|   | 8    | Land without scrub | 19.259119 | 17.96401 | 18.57495 |
|   | 9    | Mining area        | 5.5943674 | 4.927774 | 6.130632 |
|   | 10   | Waterbody          | 4.4829486 | 3.225071 | 6.424405 |
|   | 11   | Rabi crop only     | 5.4391961 | 4.315924 | 9.596341 |
| l |      |                    |           |          |          |
|   | 12   | Kharif crop only   | 4.2341344 | 5.37056  | 9.91712  |
|   | 13   | Double crop        | 1.5381391 | 2.872484 | 4.429512 |
|   |      |                    | 133.9831  | 133.983  | 133.984  |









## Stone Mining: Bhalon Ka Gurha Panchayat









## Some Ecological Niches - in Bhekra

## Dead Animals in Stream



# Life around Banyan Tree



## Some scenes around a fresh water well







### Animal grazing and Nutrient recycling







## Life around Waterbody







## Agriculture Eco-systems