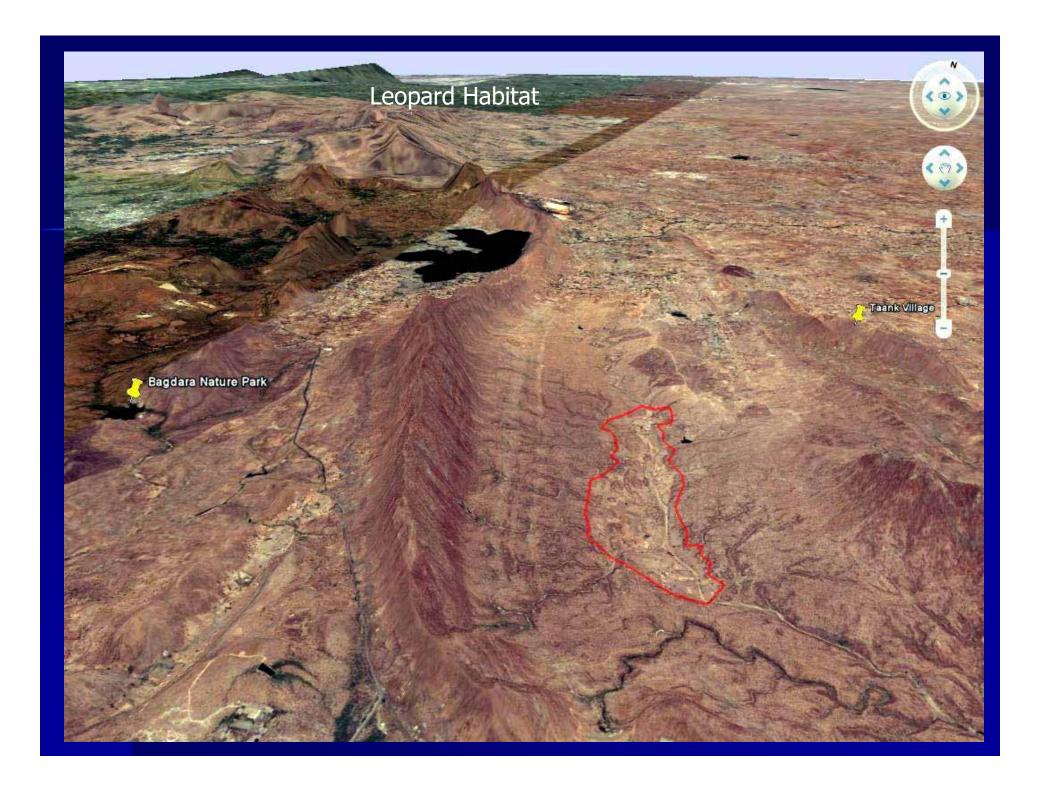

st       | 17.573621 | 12.7129  | 13.82003 |
|   | 5    | Degraded forest    | 17.956231 | 13.66248 | 14.3314  |
| Г | 6    | River sand         | 14.086333 | 12.25282 | 10.29881 |
| Г | 7    | Land with scrub    | 18.273565 | 31.987   | 13.40844 |
|   | 8    | Land without scrub | 19.259119 | 17.96401 | 18.57495 |
|   | 9    | Mining area        | 5.5943674 | 4.927774 | 6.130632 |
|   | 10   | Waterbody          | 4.4829486 | 3.225071 | 6.424405 |
|   | 11   | Rabi crop only     | 5.4391961 | 4.315924 | 9.596341 |
| l |      |                    |           |          |          |
|   | 12   | Kharif crop only   | 4.2341344 | 5.37056  | 9.91712  |
|   | 13   | Double crop        | 1.5381391 | 2.872484 | 4.429512 |
|   |      |                    | 133.9831  | 133.983  | 133.984  |









## Stone Mining: Bhalon Ka Gurha Panchayat









## Some Ecological Niches - in Bhekra

## Dead Animals in Stream



# Life around Banyan Tree



## Some scenes around a fresh water well







### Animal grazing and Nutrient recycling







## Life around Waterbody







## Agriculture Eco-systems