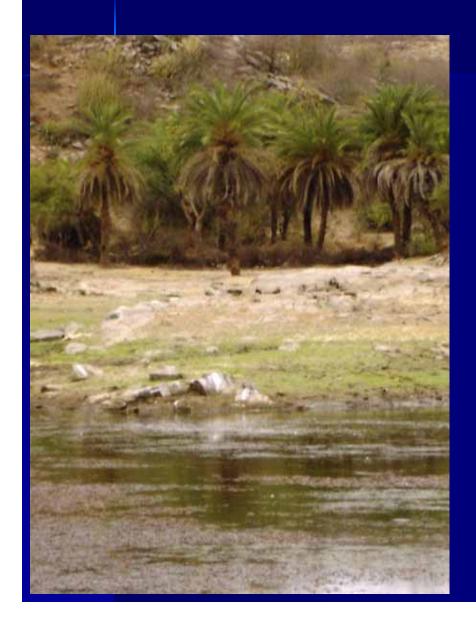

scrub | 19.259119 | 17.96401 | 18.57495 |
|   | 9    | Mining area        | 5.5943674 | 4.927774 | 6.130632 |
|   | 10   | Waterbody          | 4.4829486 | 3.225071 | 6.424405 |
|   | 11   | Rabi crop only     | 5.4391961 | 4.315924 | 9.596341 |
| l |      |                    |           |          |          |
|   | 12   | Kharif crop only   | 4.2341344 | 5.37056  | 9.91712  |
|   | 13   | Double crop        | 1.5381391 | 2.872484 | 4.429512 |
|   |      |                    | 133.9831  | 133.983  | 133.984  |









## Stone Mining: Bhalon Ka Gurha Panchayat









## Some Ecological Niches - in Bhekra

## Dead Animals in Stream



# Life around Banyan Tree



## Some scenes around a fresh water well







### Animal grazing and Nutrient recycling







## Life around Waterbody







## Agriculture Eco-systems