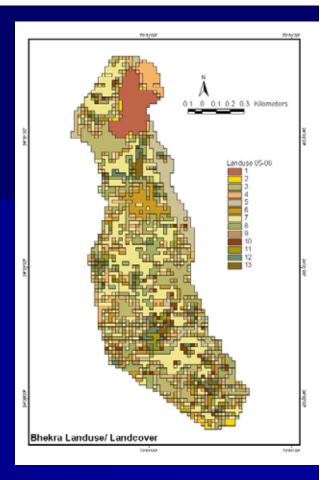

## BHEKRA Presentation SPWD - HVVS

| С | lass | Landuse            | 1997-98   | 2000-01  | 2005-06  |
|---|------|--------------------|-----------|----------|----------|
|   | 1    | Built-up land      | 6.008     | 7.010733 | 7.00509  |
|   | 2    | Fallow land        | 0.6523414 | 1.222882 | 3.461249 |
|   | 3    | Barren/rocky area  | 18.885114 | 16.45824 | 16.58553 |
|   | 4    | Dense forest       | 17.573621 | 12.7129  | 13.82003 |
|   | 5    | Degraded forest    | 17.956231 | 13.66248 | 14.3314  |
| Г | 6    | River sand         | 14.086333 | 12.25282 | 10.29881 |
| Г | 7    | Land with scrub    | 18.273565 | 31.987   | 13.40844 |
|   | 8    | Land without scrub | 19.259119 | 17.96401 | 18.57495 |
|   | 9    | Mining area        | 5.5943674 | 4.927774 | 6.130632 |
|   | 10   | Waterbody          | 4.4829486 | 3.225071 | 6.424405 |
|   | 11   | Rabi crop only     | 5.4391961 | 4.315924 | 9.596341 |
| l |      |                    |           |          |          |
|   | 12   | Kharif crop only   | 4.2341344 | 5.37056  | 9.91712  |
|   | 13   | Double crop        | 1.5381391 | 2.872484 | 4.429512 |
|   |      |                    | 133.9831  | 133.983  | 133.984  |