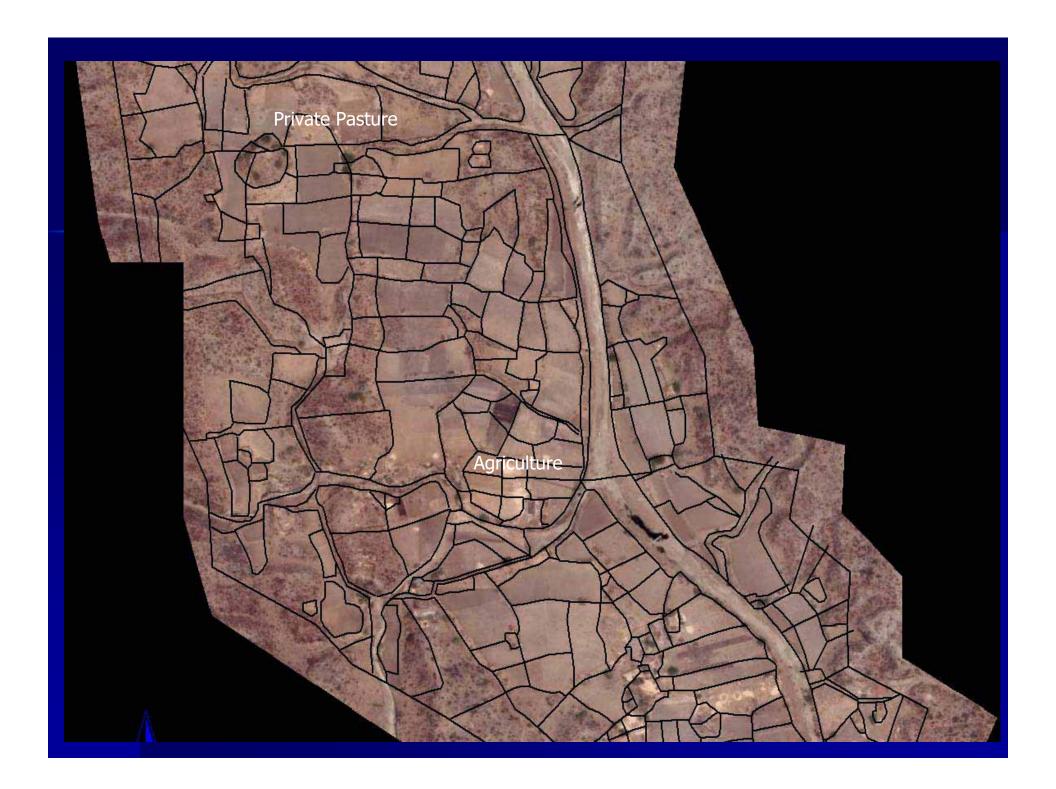

rest       | 17.573621 | 12.7129  | 13.82003 |
|   | 5    | Degraded forest    | 17.956231 | 13.66248 | 14.3314  |
| Г | 6    | River sand         | 14.086333 | 12.25282 | 10.29881 |
| Г | 7    | Land with scrub    | 18.273565 | 31.987   | 13.40844 |
|   | 8    | Land without scrub | 19.259119 | 17.96401 | 18.57495 |
|   | 9    | Mining area        | 5.5943674 | 4.927774 | 6.130632 |
|   | 10   | Waterbody          | 4.4829486 | 3.225071 | 6.424405 |
|   | 11   | Rabi crop only     | 5.4391961 | 4.315924 | 9.596341 |
| l |      |                    |           |          |          |
|   | 12   | Kharif crop only   | 4.2341344 | 5.37056  | 9.91712  |
|   | 13   | Double crop        | 1.5381391 | 2.872484 | 4.429512 |
|   |      |                    | 133.9831  | 133.983  | 133.984  |









## Stone Mining: Bhalon Ka Gurha Panchayat









## Some Ecological Niches - in Bhekra

## Dead Animals in Stream



# Life around Banyan Tree



## Some scenes around a fresh water well







### Animal grazing and Nutrient recycling







## Life around Waterbody







## Agriculture Eco-systems