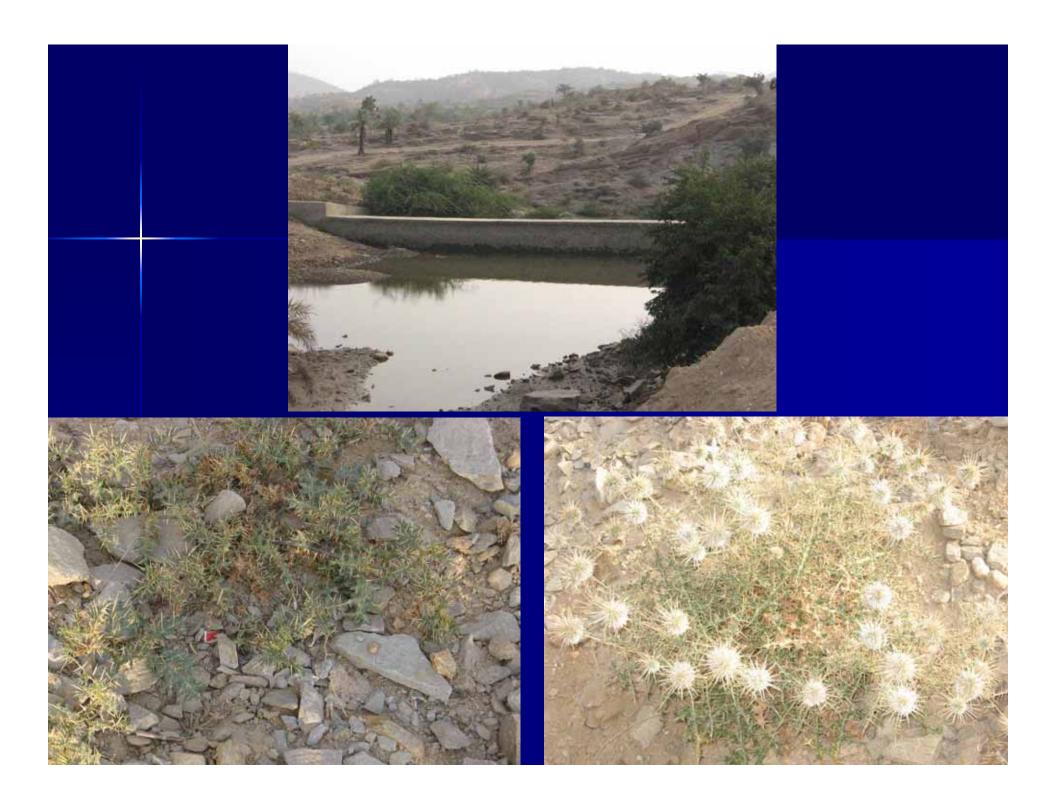

| Degraded forest    | 17.956231 | 13.66248 | 14.3314  |
| Г | 6    | River sand         | 14.086333 | 12.25282 | 10.29881 |
| Г | 7    | Land with scrub    | 18.273565 | 31.987   | 13.40844 |
|   | 8    | Land without scrub | 19.259119 | 17.96401 | 18.57495 |
|   | 9    | Mining area        | 5.5943674 | 4.927774 | 6.130632 |
|   | 10   | Waterbody          | 4.4829486 | 3.225071 | 6.424405 |
|   | 11   | Rabi crop only     | 5.4391961 | 4.315924 | 9.596341 |
| l |      |                    |           |          |          |
|   | 12   | Kharif crop only   | 4.2341344 | 5.37056  | 9.91712  |
|   | 13   | Double crop        | 1.5381391 | 2.872484 | 4.429512 |
|   |      |                    | 133.9831  | 133.983  | 133.984  |









## Stone Mining: Bhalon Ka Gurha Panchayat









## Some Ecological Niches - in Bhekra

## Dead Animals in Stream



# Life around Banyan Tree



## Some scenes around a fresh water well







### Animal grazing and Nutrient recycling







## Life around Waterbody







## Agriculture Eco-systems