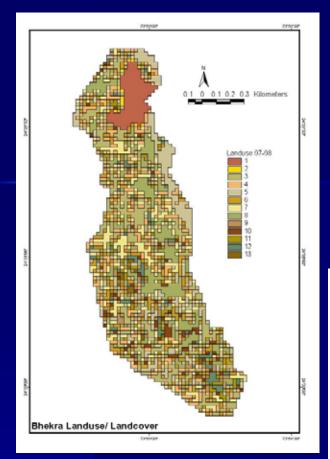

## BHEKRA Presentation SPWD - HVVS

| С | lass | Landuse            | 1997-98   | 2000-01  | 2005-06  |
|---|------|--------------------|-----------|----------|----------|
|   | 1    | Built-up land      | 6.008     | 7.010733 | 7.00509  |
|   | 2    | Fallow land        | 0.6523414 | 1.222882 | 3.461249 |
|   | 3    | Barren/rocky area  | 18.885114 | 16.45824 | 16.58553 |
|   | 4    | Dense forest       | 17.573621 | 12.7129  | 13.82003 |
|   | 5    | Degraded forest    | 17.956231 | 13.66248 | 14.3314  |
| Г | 6    | River sand         | 14.086333 | 12.25282 | 10.29881 |
| Г | 7    | Land with scrub    | 18.273565 | 31.987   | 13.40844 |
|   | 8    | Land without scrub | 19.259119 | 17.96401 | 18.57495 |
|   | 9    | Mining area        | 5.5943674 | 4.927774 | 6.130632 |
|   | 10   | Waterbody          | 4.4829486 | 3.225071 | 6.424405 |
|   | 11   | Rabi crop only     | 5.4391961 | 4.315924 | 9.596341 |
| l |      |                    |           |          |          |
|   | 12   | Kharif crop only   | 4.2341344 | 5.37056  | 9.91712  |
|   | 13   | Double crop        | 1.5381391 | 2.872484 | 4.429512 |
|   |      |                    | 133.9831  | 133.983  | 133.984  |