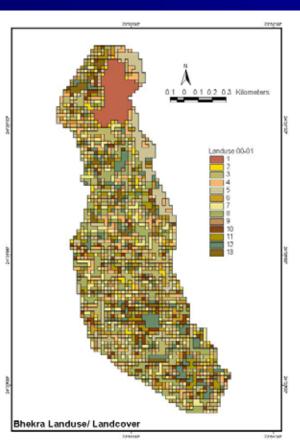

## BHEKRA Presentation SPWD - HVVS

| С | lass | Landuse            | 1997-98   | 2000-01  | 2005-06  |
|---|------|--------------------|-----------|----------|----------|
|   | 1    | Built-up land      | 6.008     | 7.010733 | 7.00509  |
|   | 2    | Fallow land        | 0.6523414 | 1.222882 | 3.461249 |
|   | 3    | Barren/rocky area  | 18.885114 | 16.45824 | 16.58553 |
|   | 4    | Dense forest       | 17.573621 | 12.7129  | 13.82003 |
|   | 5    | Degraded forest    | 17.956231 | 13.66248 | 14.3314  |
| Г | 6    | River sand         | 14.086333 | 12.25282 | 10.29881 |
| Г | 7    | Land with scrub    | 18.273565 | 31.987   | 13.40844 |
|   | 8    | Land without scrub | 19.259119 | 17.96401 | 18.57495 |
|   | 9    | Mining area        | 5.5943674 | 4.927774 | 6.130632 |
|   | 10   | Waterbody          | 4.4829486 | 3.225071 | 6.424405 |
|   | 11   | Rabi crop only     | 5.4391961 | 4.315924 | 9.596341 |
| l |      |                    |           |          |          |
|   | 12   | Kharif crop only   | 4.2341344 | 5.37056  | 9.91712  |
|   | 13   | Double crop        | 1.5381391 | 2.872484 | 4.429512 |
|   |      |                    | 133.9831  | 133.983  | 133.984  |