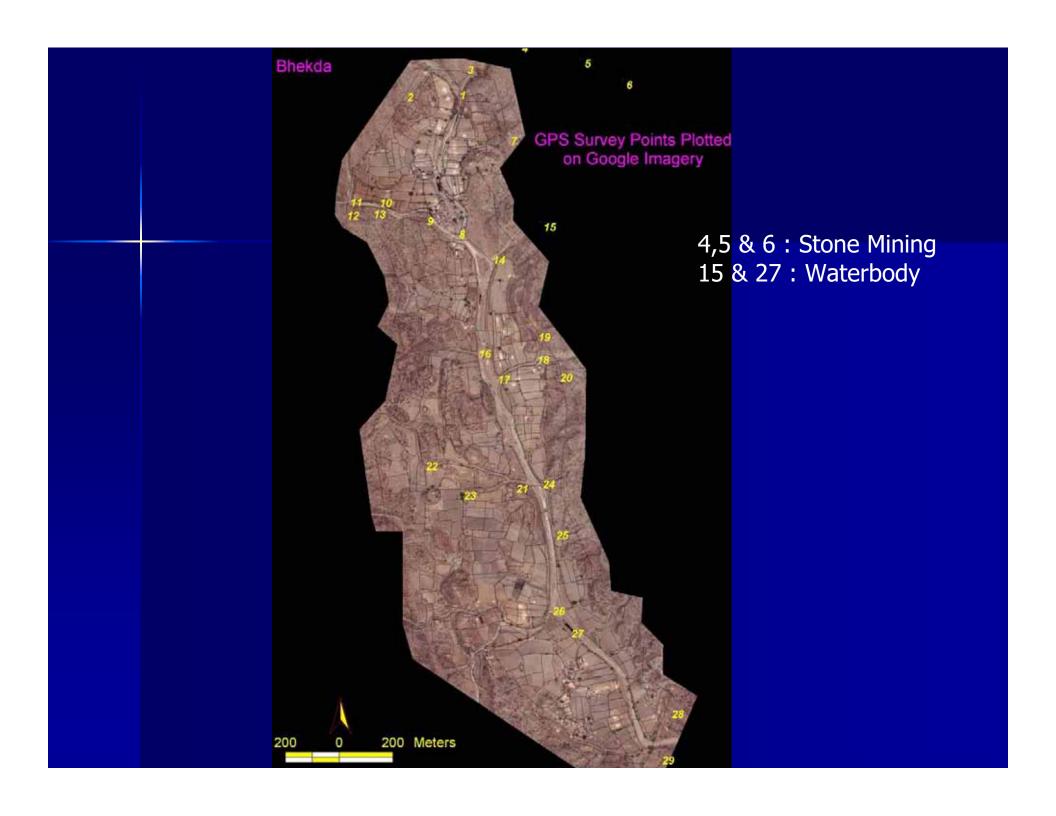

e forest       | 17.573621 | 12.7129  | 13.82003 |
|   | 5    | Degraded forest    | 17.956231 | 13.66248 | 14.3314  |
| Г | 6    | River sand         | 14.086333 | 12.25282 | 10.29881 |
| Г | 7    | Land with scrub    | 18.273565 | 31.987   | 13.40844 |
|   | 8    | Land without scrub | 19.259119 | 17.96401 | 18.57495 |
|   | 9    | Mining area        | 5.5943674 | 4.927774 | 6.130632 |
|   | 10   | Waterbody          | 4.4829486 | 3.225071 | 6.424405 |
|   | 11   | Rabi crop only     | 5.4391961 | 4.315924 | 9.596341 |
| l |      |                    |           |          |          |
|   | 12   | Kharif crop only   | 4.2341344 | 5.37056  | 9.91712  |
|   | 13   | Double crop        | 1.5381391 | 2.872484 | 4.429512 |
|   |      |                    | 133.9831  | 133.983  | 133.984  |









## Stone Mining: Bhalon Ka Gurha Panchayat









## Some Ecological Niches - in Bhekra

## Dead Animals in Stream



# Life around Banyan Tree



## Some scenes around a fresh water well







### Animal grazing and Nutrient recycling







## Life around Waterbody







## Agriculture Eco-systems