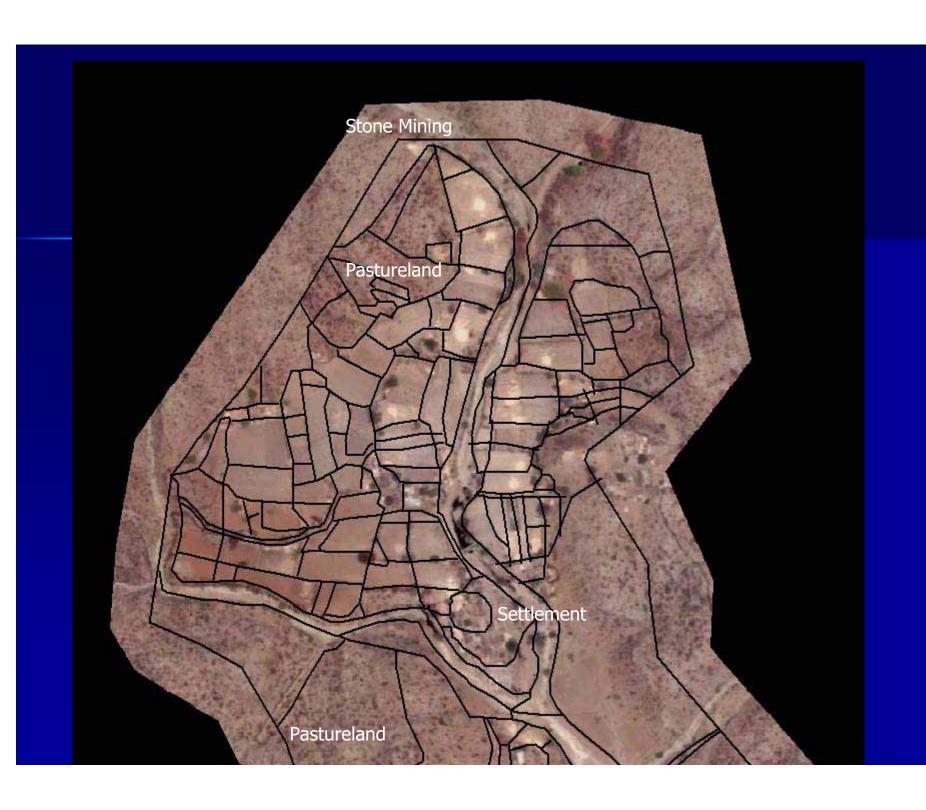

forest       | 17.573621 | 12.7129  | 13.82003 |
|   | 5    | Degraded forest    | 17.956231 | 13.66248 | 14.3314  |
| Г | 6    | River sand         | 14.086333 | 12.25282 | 10.29881 |
| Г | 7    | Land with scrub    | 18.273565 | 31.987   | 13.40844 |
|   | 8    | Land without scrub | 19.259119 | 17.96401 | 18.57495 |
|   | 9    | Mining area        | 5.5943674 | 4.927774 | 6.130632 |
|   | 10   | Waterbody          | 4.4829486 | 3.225071 | 6.424405 |
|   | 11   | Rabi crop only     | 5.4391961 | 4.315924 | 9.596341 |
| l |      |                    |           |          |          |
|   | 12   | Kharif crop only   | 4.2341344 | 5.37056  | 9.91712  |
|   | 13   | Double crop        | 1.5381391 | 2.872484 | 4.429512 |
|   |      |                    | 133.9831  | 133.983  | 133.984  |









## Stone Mining: Bhalon Ka Gurha Panchayat









## Some Ecological Niches - in Bhekra

## Dead Animals in Stream



# Life around Banyan Tree



## Some scenes around a fresh water well







### Animal grazing and Nutrient recycling







## Life around Waterbody







## Agriculture Eco-systems