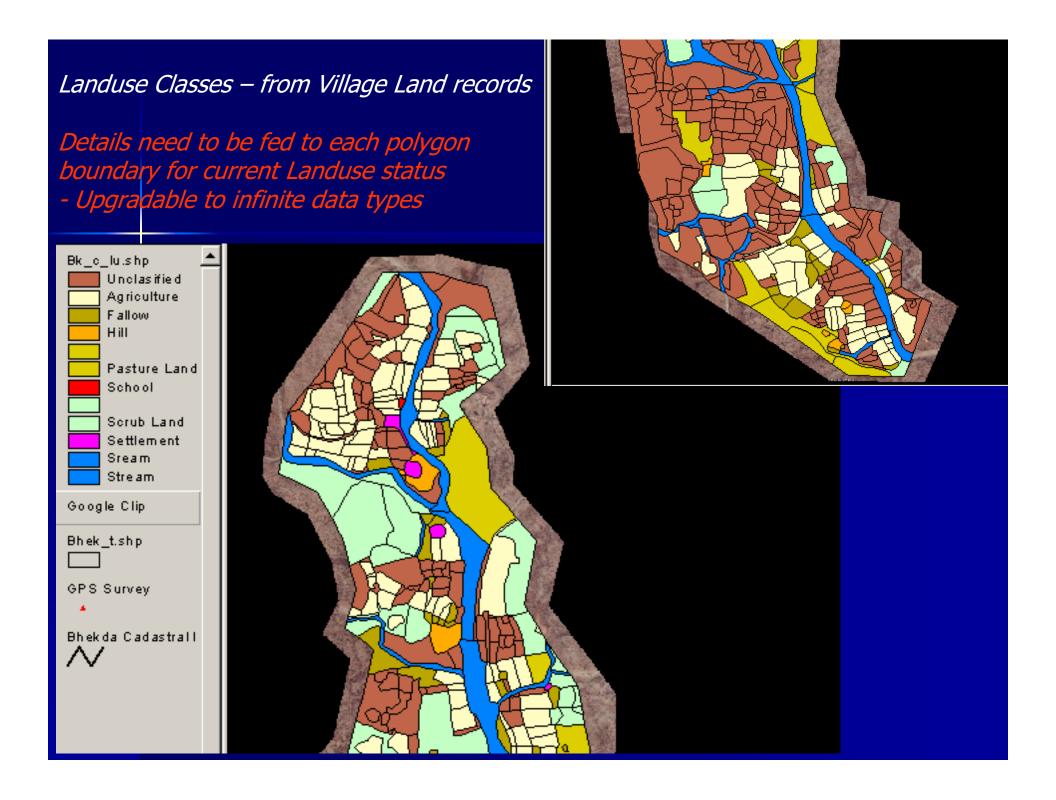

## BHEKRA Presentation SPWD - HVVS

| С | lass | Landuse            | 1997-98   | 2000-01  | 2005-06  |
|---|------|--------------------|-----------|----------|----------|
|   | 1    | Built-up land      | 6.008     | 7.010733 | 7.00509  |
|   | 2    | Fallow land        | 0.6523414 | 1.222882 | 3.461249 |
|   | 3    | Barren/rocky area  | 18.885114 | 16.45824 | 16.58553 |
|   | 4    | Dense forest       | 17.573621 | 12.7129  | 13.82003 |
|   | 5    | Degraded forest    | 17.956231 | 13.66248 | 14.3314  |
| Г | 6    | River sand         | 14.086333 | 12.25282 | 10.29881 |
| Г | 7    | Land with scrub    | 18.273565 | 31.987   | 13.40844 |
|   | 8    | Land without scrub | 19.259119 | 17.96401 | 18.57495 |
|   | 9    | Mining area        | 5.5943674 | 4.927774 | 6.130632 |
|   | 10   | Waterbody          | 4.4829486 | 3.225071 | 6.424405 |
|   | 11   | Rabi crop only     | 5.4391961 | 4.315924 | 9.596341 |
| l |      |                    |           |          |          |
|   | 12   | Kharif crop only   | 4.2341344 | 5.37056  | 9.91712  |
|   | 13   | Double crop        | 1.5381391 | 2.872484 | 4.429512 |
|   |      |                    | 133.9831  | 133.983  | 133.984  |