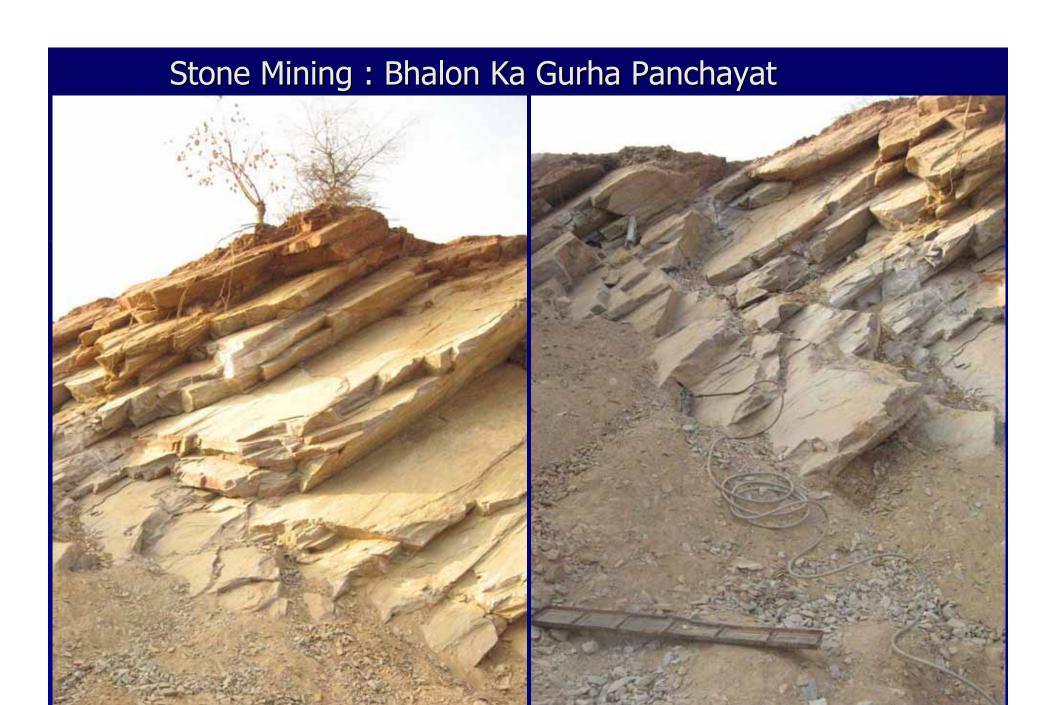

5    | Degraded forest    | 17.956231 | 13.66248 | 14.3314  |
| Г | 6    | River sand         | 14.086333 | 12.25282 | 10.29881 |
| Г | 7    | Land with scrub    | 18.273565 | 31.987   | 13.40844 |
|   | 8    | Land without scrub | 19.259119 | 17.96401 | 18.57495 |
|   | 9    | Mining area        | 5.5943674 | 4.927774 | 6.130632 |
|   | 10   | Waterbody          | 4.4829486 | 3.225071 | 6.424405 |
|   | 11   | Rabi crop only     | 5.4391961 | 4.315924 | 9.596341 |
| l |      |                    |           |          |          |
|   | 12   | Kharif crop only   | 4.2341344 | 5.37056  | 9.91712  |
|   | 13   | Double crop        | 1.5381391 | 2.872484 | 4.429512 |
|   |      |                    | 133.9831  | 133.983  | 133.984  |









## Stone Mining: Bhalon Ka Gurha Panchayat









## Some Ecological Niches - in Bhekra

## Dead Animals in Stream



# Life around Banyan Tree



## Some scenes around a fresh water well







### Animal grazing and Nutrient recycling







## Life around Waterbody







## Agriculture Eco-systems